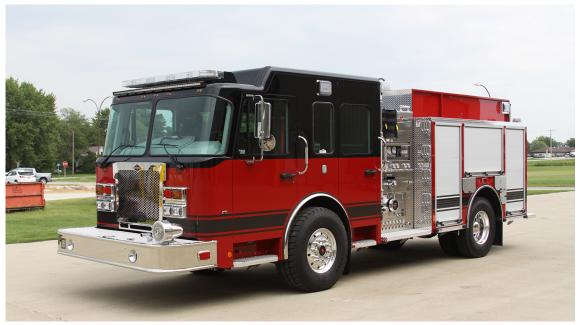

# COHOES FIRE DEPARTMENT **PUMPER**

TID NO. 13707

#### **■** BODY

- Welded Stainless Steel Body
   ROM Roll Up Doors
- · Rear Slide-In Ladder and Pike Pole Storage
- Low Hosebed for Easy AccessStorage for 8 SCBA Bottles in Wheel Wells

## **CHASSIS**

- · Spartan FC94 MFD with 10" Raised
- Cummins ISL9 450 HP Engine
- 3000 EVS Transmission
- Seating for 6 Firefighters
- Back-Up Camera

#### **TANK**

- 750 Gallon UPF Tank
- · ICI SL Plus Tank Gauge

#### Hale Qmax XS 1500 GPM Pump

- Fire Research Pump Boss Pressure Governor
- Front Bumper Hosewell with 1.75" Discharge
- Left side: 2.5" Discharge 2.5" Intake Master Intake
- · Right side: 2.5" Discharge 4" Discharge Master Intake
- (3) 1.75" Crosslays
- Rear 2.5" Discharge
- Hosebed 2.5" Discharge
- Piped for Monitor

### **ELECTRICAL**

- · Fire Tech Hi Viz 72" LED Brow Light
- Whelen Warning Lighting
  Fire Research SPA530-Q20 Telescoping Lights
- Whelen LED Arrowstick
- · Whelen 900 LED Scene Lights
- · ILI LED Strip Compartment Lighting