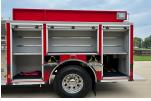

#### **■** BODY

- Welded Stainless Steel Body
   ROM Roll Up Doors
- · Rear Slide-In Ladder and Pike Pole Storage
- Low Hosebed for Easy AccessStorage for 8 SCBA Bottles in Wheel Wells