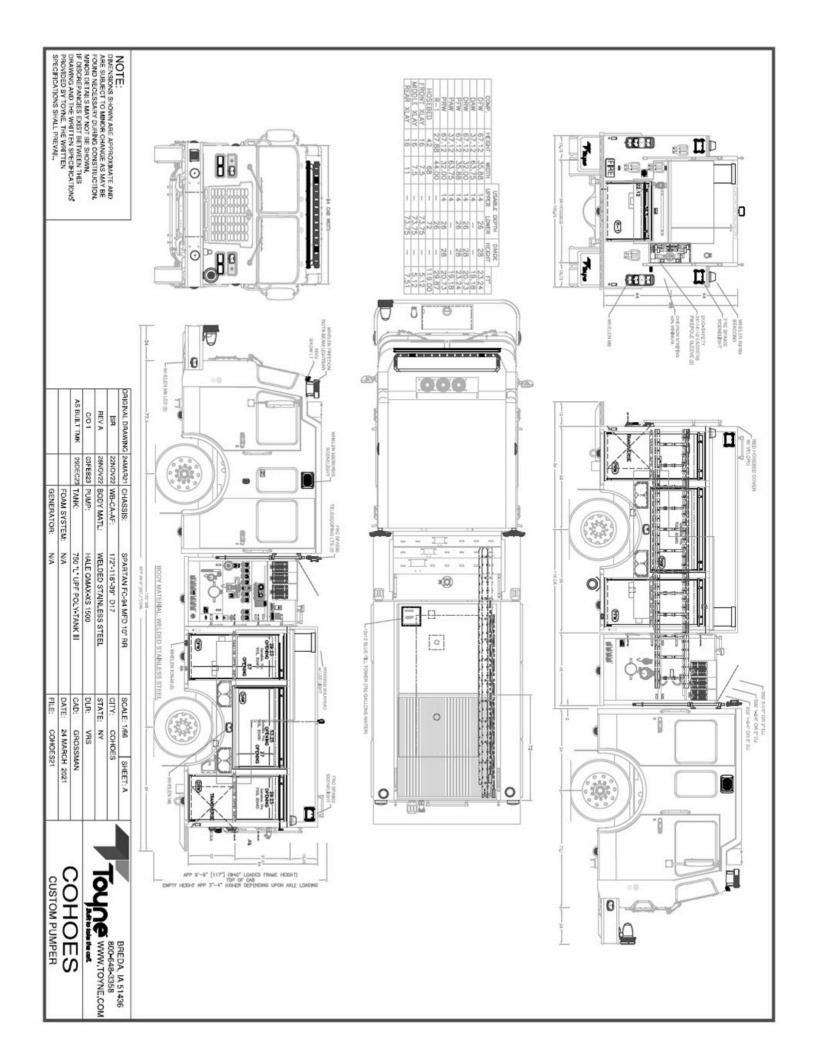

# COHOES FIRE DEPARTMENT **PUMPER**

TID NO. 13707

#### **■** BODY

- Welded Stainless Steel Body
   ROM Roll Up Doors
- · Rear Slide-In Ladder and Pike Pole Storage
- Low Hosebed for Easy AccessStorage for 8 SCBA Bottles in Wheel Wells

## **CHASSIS**

- · Spartan FC94 MFD with 10" Raised
- Cummins ISL9 450 HP Engine
- 3000 EVS Transmission
- Seating for 6 Firefighters
- Back-Up Camera

#### **TANK**

- 750 Gallon UPF Tank
- · ICI SL Plus Tank Gauge

### **PUMP**

#### Hale Qmax XS 1500 GPM Pump

- Fire Research Pump Boss Pressure Governor
- Front Bumper Hosewell with 1.75" Discharge
- Left side: 2.5" Discharge 2.5" Intake Master Intake
- · Right side: 2.5" Discharge 4" Discharge Master Intake
- (3) 1.75" Crosslays
- Rear 2.5" Discharge
- Hosebed 2.5" Discharge
- Piped for Monitor

### **ELECTRICAL**

- · Fire Tech Hi Viz 72" LED Brow Light
- Whelen Warning Lighting
  Fire Research SPA530-Q20 Telescoping Lights
- Whelen LED Arrowstick
- · Whelen 900 LED Scene Lights
- · ILI LED Strip Compartment Lighting