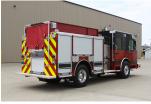

#### **■** BODY

- Welded Stainless Steel Body
   ROM Roll Up Doors
- · Rear Slide-In Ladder and Pike Pole Storage
- Low Hosebed for Easy AccessStorage for 8 SCBA Bottles in Wheel Wells